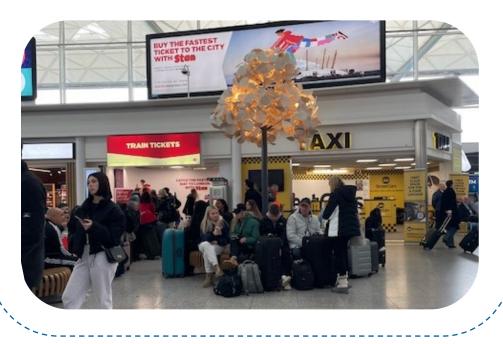

As you enter Arrivals, look for your Airport Rep, who will be waiting for you amidst the crowd. They will be holding a PLUS sign as pictured below.

If you cannot see the Airport Rep at Arrivals, go to the location in the picture below and they will try to find you there.

If after a few minutes you are still unable to see the Airport Rep, please call the number below.

> • Once on the coach, call the Campus Manager to let them know your estimated arrival time.

Please call this number for assistance while at the airport or if you are experiencing delays.